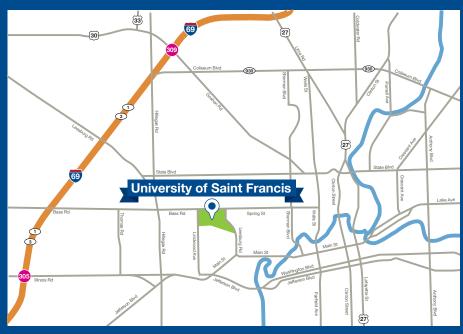

## **USF MAIN CAMPUS**

University of Saint Francis | 2701 Spring Street | Fort Wayne, IN 46808 | sf.edu/map