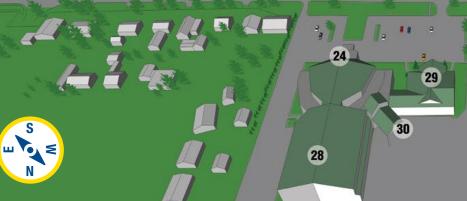

23 Rolland Annex

**Spring Street** 

26

17

- 24 North Campus Auditorium
- 25 Wane Lane Convent
- 26 R. Bruce Dye Football Training Center and Shields Family Pavilion
- 27 St. Francis Chapel
- 28 North Campus Gymnasium

29 Welcome Center

Wane Lane

25

- 30 Lupke Gallery
- 31 Westendorf Field
- 32 Cougar Field