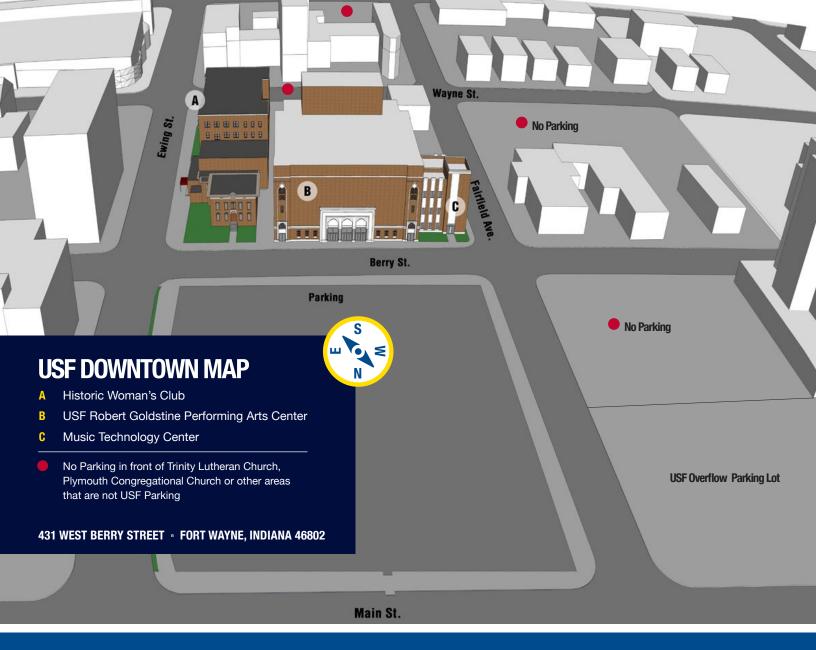

## ROUTE FROM MAIN CAMPUS TO USF DOWNTOWN, 431 W. BERRY ST.

Drive east on Spring Street and turn right onto Leesburg Road. Drive 0.7 miles and turn left onto W. Main Street. Drive 1.2 miles to Ewing Street. Turn right onto Ewing Street. The USF Downtown parking lot will be on the right, across from USF Downtown.